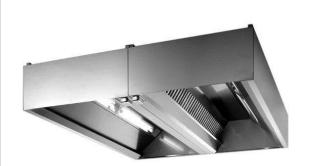

## Ventilation Equipment 304 S\_S Island Hood+Filters+Lamps 4000x3000mm

| ITEM #  |  |  |
|---------|--|--|
| MODEL # |  |  |
| NAME #  |  |  |
| SIS #   |  |  |
| AIA#    |  |  |

641398 (STCF3040)

304 stainless steel Island Hood with filters and lamps

### Item No.

Compensating-Flow Exhaust System (air inlet from outdoors). Manufactured in two pieces. Constructed in 304 AISI stainless steel. Equipped with labyrinth filters in 304 AISI stainless steel, blind panels in 304 AISI stainless steel, fluorescent lights, grease collecting trough all around and condensate collecting tray.