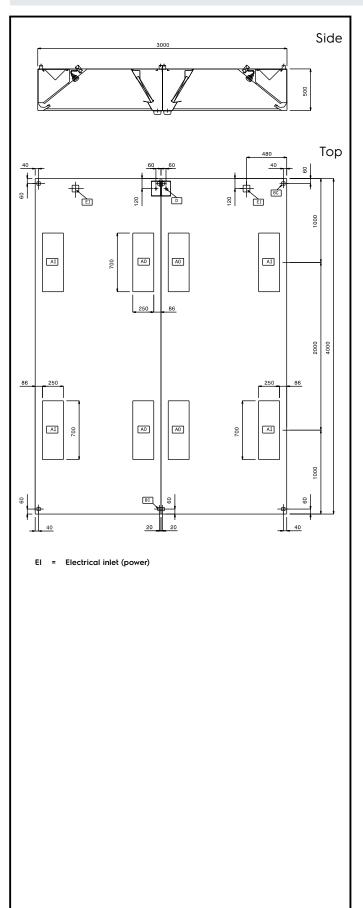

#### Construction

- Outlet holes are sized in order to minimize drops in pressure.
- Labyrinth filters guarantee constant filtration to avoid clogging and to protect against fire.
- 304 AISI stainless steel labyrinth filters easily removable for cleaning.
- Built-in lighting with protective screen.
- Optional accessory: air intake Plenum, which is insulated to avoid condensation.
- Rear exhaust with filters and front air intake through a narrow slot sized to obtain the correct induction effect.
- Perforated panel inside the intake circuit guarantees a perfect and uniform air distribution.
- Completely insulated intake area to avoid external condensation.
- Two separate air circuits (extraction and intake) to reduce the quantity of treated air released in the environment.
- Constructed as 2 separate wall units to join on site back to back.
- Central gutter with drain hole to transfer grease into two 304 AISI containers.
- Entirely constructed in 304 AISI stainless steel.

**Key Information:** 

External dimensions, Width: 4000 mm
External dimensions, Depth: 3000 mm
External dimensions, Height: 500 mm
Net weight: 492 kg

Air Emission:

Air capacity: 15200 mc/h

Ventilation Equipment 304 S\_S Island Hood+Filters+Lamps 4000x3000mm erves the right to make modifications to the products